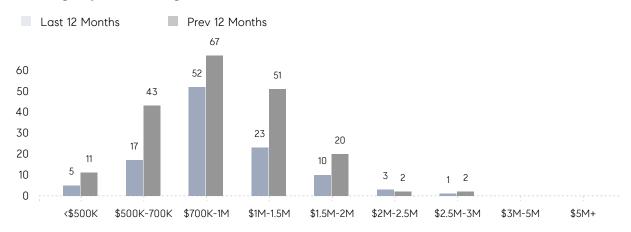

|
|                | AVERAGE SOLD PRICE | \$813,250 | \$863,083 | -6%      |
|                | # OF CONTRACTS     | 3         | 4         | -25%     |
|                | NEW LISTINGS       | 5         | 9         | -44%     |
| Condo/Co-op/TH | AVERAGE DOM        | -         | 20        | -        |
|                | % OF ASKING PRICE  | -         | 114%      |          |
|                | AVERAGE SOLD PRICE | -         | \$811,000 | -        |
|                | # OF CONTRACTS     | 0         | 0         | 0%       |
|                | NEW LISTINGS       | 0         | 0         | 0%       |
|                |                    |           |           |          |

# Chatham Borough

JANUARY 2023

### Monthly Inventory





### Contracts By Price Range



### Listings By Price Range



# COMPASS



Compass makes no representations or warranties, express or implied, with respect to future market conditions or prices of residential product at the time the subject property or any competitive property is complete and ready for occupancy or with respect to any report, study, finding, recommendation or other information provided by Compass herein. Moreover, no warranty, express or implied, is made or should be assumed regarding the accuracy, adequacy, completeness, legality, reliability, merchantability or fitness for a particular purpose of any information, in part or whole, contained herein. All material is presented with the understanding that Compass shall not be deemed to provide legal, accounting or other professional services. This is not intended to solicit the purch