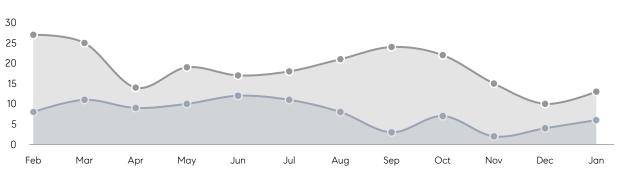

| % OF ASKING PRICE  | 98%       | 105%      |          |
|                | AVERAGE SOLD PRICE | \$813,250 | \$863,083 | -6%      |
|                | # OF CONTRACTS     | 3         | 4         | -25%     |
|                | NEW LISTINGS       | 5         | 9         | -44%     |
| Condo/Co-op/TH | AVERAGE DOM        | -         | 20        | -        |
|                | % OF ASKING PRICE  | -         | 114%      |          |
|                | AVERAGE SOLD PRICE | -         | \$811,000 | -        |
|                | # OF CONTRACTS     | 0         | 0         | 0%       |
|                | NEW LISTINGS       | 0         | 0         | 0%       |
|                |                    |           |           |          |

# Chatham Borough

JANUARY 2023

### Monthly Inventory





### Contracts By Price Range



### Listings By Price Range



# COMPASS



Compass makes no representations or warranties, express or implied, with respect to future market conditions or prices of residential product at the time the subject property or any competitive property is complete and ready for occupancy or with respect to any report, study, finding, recommendation or other information provided by Compass herein. Moreover, no warranty, express or implied, is made or should be assumed regarding the accuracy, adequacy, completeness, legality, reliability, merchantability or fitness for a particular purpose of any information, in part or whole, contained herein. All material is presented with the understanding that Compass shall not be deemed to provide legal, accounting or other p