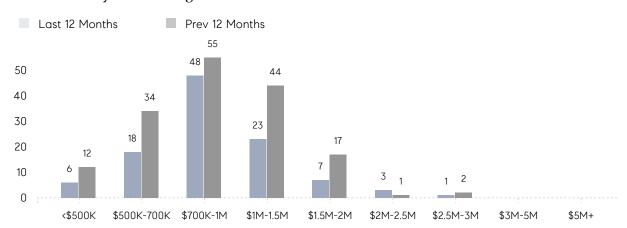

8%       | 105%      |          |
|                | AVERAGE SOLD PRICE | \$813,250 | \$863,083 | -6%      |
|                | # OF CONTRACTS     | 3         | 4         | -25%     |
|                | NEW LISTINGS       | 5         | 9         | -44%     |
| Condo/Co-op/TH | AVERAGE DOM        | -         | 20        | -        |
|                | % OF ASKING PRICE  | -         | 114%      |          |
|                | AVERAGE SOLD PRICE | -         | \$811,000 | -        |
|                | # OF CONTRACTS     | 0         | 0         | 0%       |
|                | NEW LISTINGS       | 0         | 0         | 0%       |
|                |                    |           |           |          |

# Chatham Borough

JANUARY 2023

### Monthly Inventory





### Contracts By Price Range



### Listings By Price Range



# COMPASS



Compass makes no representations or warranties, express or implied, with respect to future market conditions or prices of residential product at the time the subject property or any competitive property is complete and ready for occupancy or with respect to any report, study, finding, recommendation or other information provided by Compass herein. Moreover, no warranty, express or implied, is made or should be assumed regarding the accuracy, adequacy, completeness, legality, reliability, merchantability or fitness for a particular purpose of any information, in part or whole, contained herein. All material is presented with the understanding that Compass shall not be deemed to provide legal, accounting or other professional services. This is no